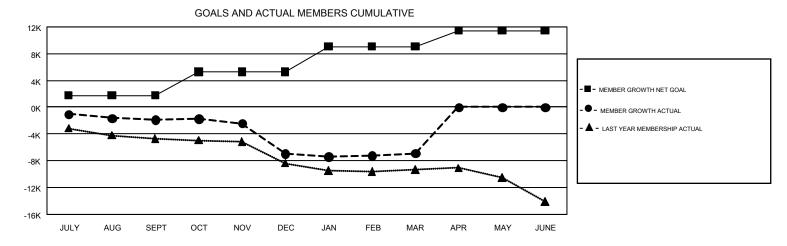

## **GAT Constitutional Area 1**

## REPORT DOES NOT INCLUDE CLUBS IN UNDISTRICTED AREAS.

JUNE

MAY

| Clubs         |               |             |               | Members               |                           |                         |                                                    |  |
|---------------|---------------|-------------|---------------|-----------------------|---------------------------|-------------------------|----------------------------------------------------|--|
|               | RESULTS FOR   | R 2018-2019 |               | RESULTS FOR 2018-2019 |                           |                         |                                                    |  |
| QUARTER       | NEW CLUB GOAL | NEW CLUBS   | DROPPED CLUBS | QUARTER               | MEMBER GROWTH NET<br>GOAL | MEMBER GROWTH<br>ACTUAL | DROPPED<br>MEMBERS ACTUAL<br>(including transfers) |  |
| JULY/AUG/SEPT | 70            | 13          | 85            | JULY/AUG/SEPT         | 1,764                     | 7,082                   | 7,883                                              |  |
| OCT/NOV/DEC   | 99            | 9           | 90            | OCT/NOV/DEC           | 3,552                     | 7,087                   | 11,441                                             |  |
| JAN/FEB/MAR   | 102           | 22          | 50            | JAN/FEB/MAR           | 3,737                     | 7,953                   | 7,030                                              |  |
| APR/MAY/JUNE  | 78            | 0           | 0             | APR/MAY/JUNE          | 2,408                     | 0                       | 0                                                  |  |